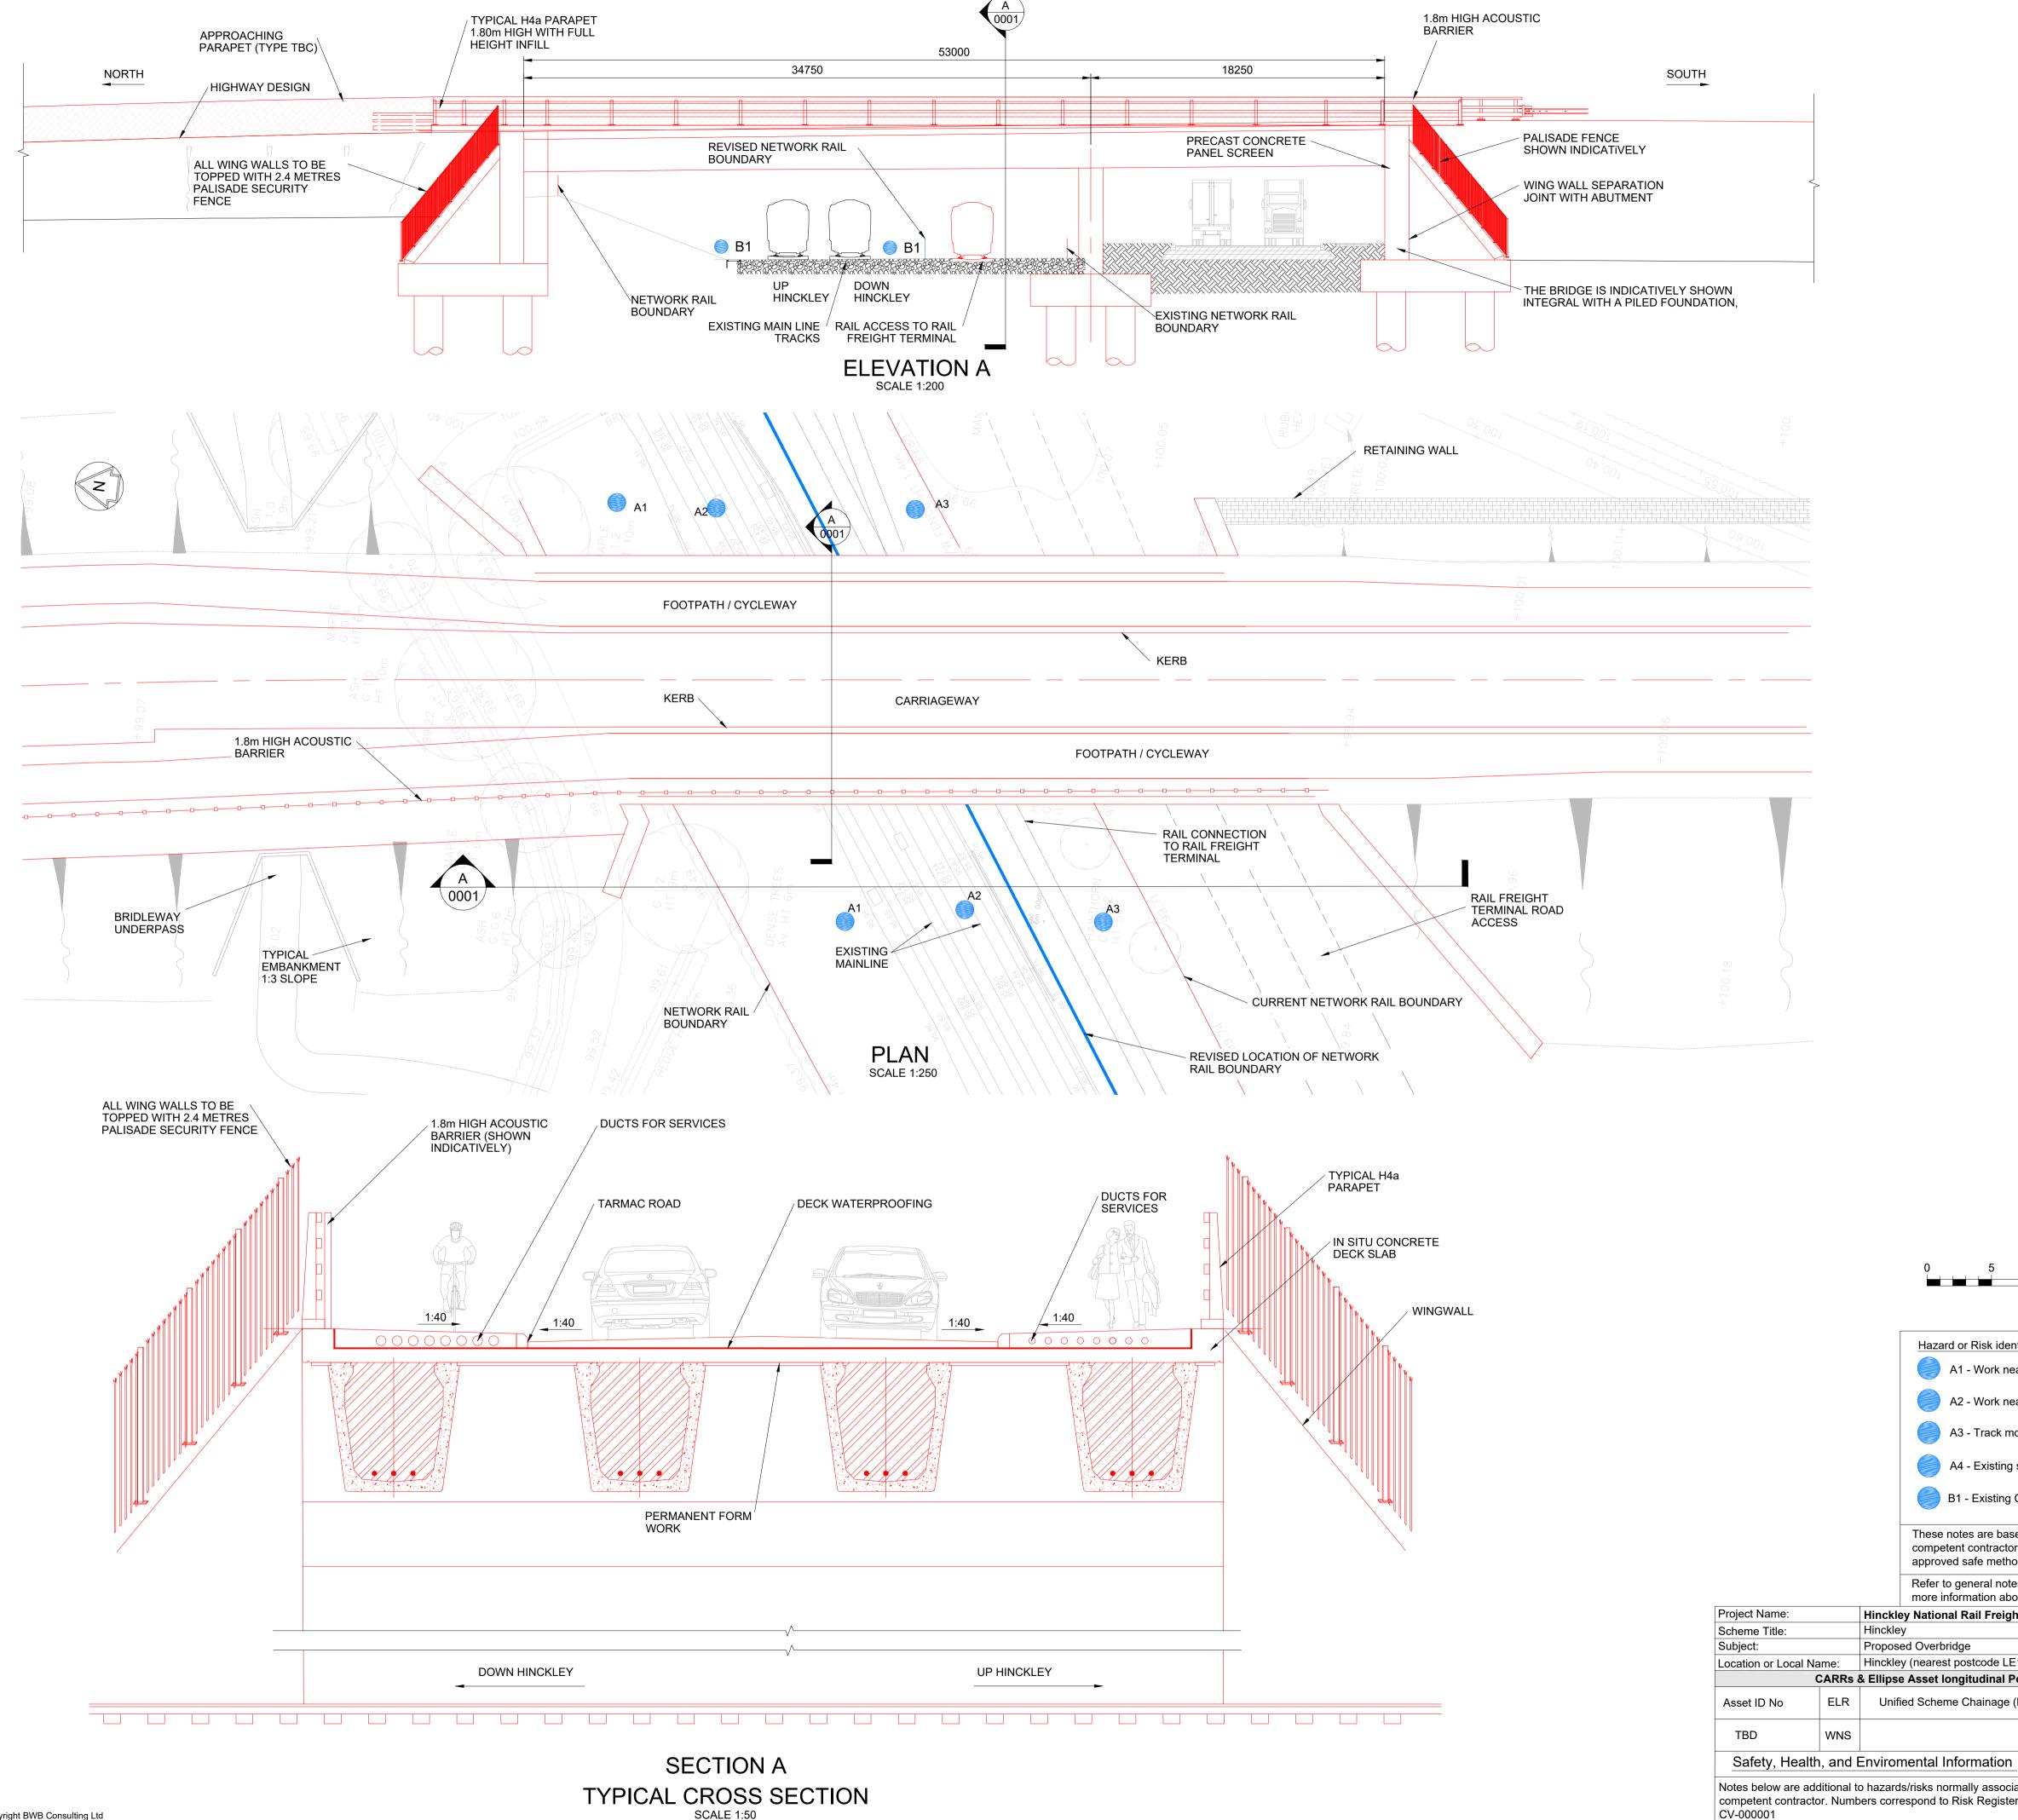

- 1. ALL DIMENSIONS ARE IN MILLIMETRES UNO.
- 2. THE NEAREST POSTCODE IS: LE10 3DD
- 3. GEOTECHNICAL INVESTIGATIONS ARE TO BE UNDERTAKEN.
- 4. BURIED SERVICE SEARCH TO BE UNDERTAKEN.
- 5. APPROX. OS GRID REFERENCE SP453949
- 6. THE PROPOSED BRIDGE WILL SPAN THE EXISTING ELR:WNS LINE (WIGSTON NORTH JUNCTION TO HINCKLEY LINE)